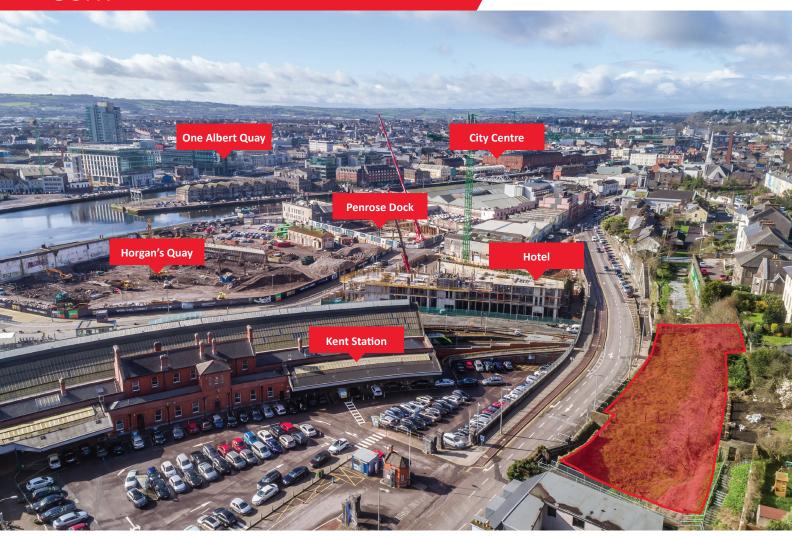

### **Property Highlights**

- Superb City Centre development opportunity
- Excellent location opposite Kent Railway Station 500 metres from Cork's core city centre
- Adjacent to the major urban developments of Horgans Quay (Dean Hotel, Residential Offices and Retail) and Penrose Dock development under construction
- Infill residential development opportunity
- Expired planning permission granted for a three storey 17 no. Apartment building with car Parking
- The site extends to 0.139 ha (0.343 acres) approximately

## **Description**

Infill brownfield site broadly rectangular in shape that is currently discussed and overgrown. The site includes sections only of the stone wall that fronts the Lower Glanmire Road.

### Location

The property is located at the western end of the Lower Glanmire Road 500 metres north east of Cork's core city centre. The surrounding area is undergoing major urban redevelopment with the under construction schemes of Penrose Dock and Horgans Quay. Penrose Dock comprises a 250,000 sq.ft. gold lead standard office scheme. Horgans Quay scheme (opposite the site) proposes a 120 bedroom boutique hotel, 325 apartments, 310,000 sq.ft. of Grade A offices, shops, services and public realm. The surrounding area is also a long established and popular residential location