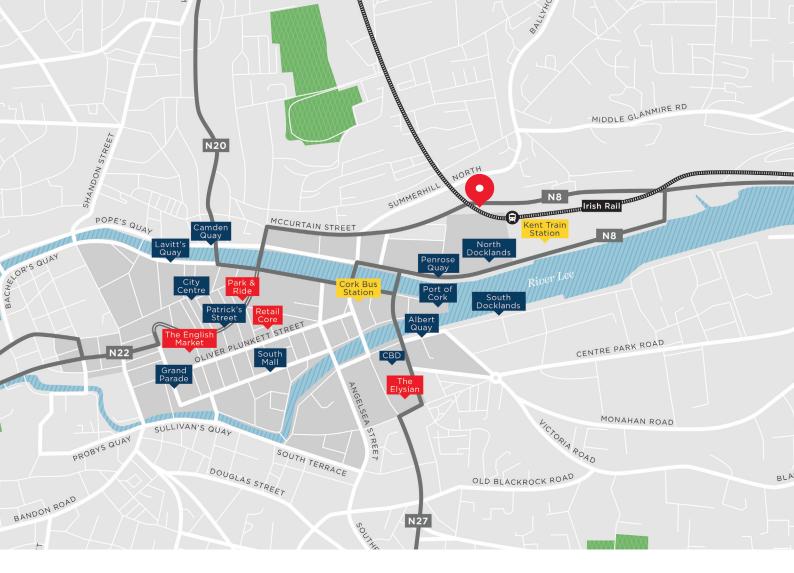

### **Property Highlights**

- Superb City Centre development opportunity
- Excellent location opposite Kent Railway Station 500 metres from Cork's core city centre
- Adjacent to the major urban developments of Horgans Quay (Dean Hotel, Residential Offices and Retail) and Penrose Dock development under construction
- Infill residential development opportunity
- Expired planning permission granted for a three storey 17 no. Apartment building with car Parking
- The site extends to 0.139 ha (0.343 acres) approximately

### Location

The property is located at the western end of the Lower Glanmire Road 500 metres north east of Cork's core city centre. The surrounding area is undergoing major urban redevelopment with the under construction schemes of Penrose Dock and Horgans Quay. Penrose Dock comprises a 250,000 sq.ft. gold lead standard office scheme. Horgans Quay scheme (opposite the site) proposes a 120 bedroom boutique hotel, 325 apartments, 310,000 sq.ft. of Grade A offices, shops, services and public realm. The surrounding area is also a long established and popular residential location