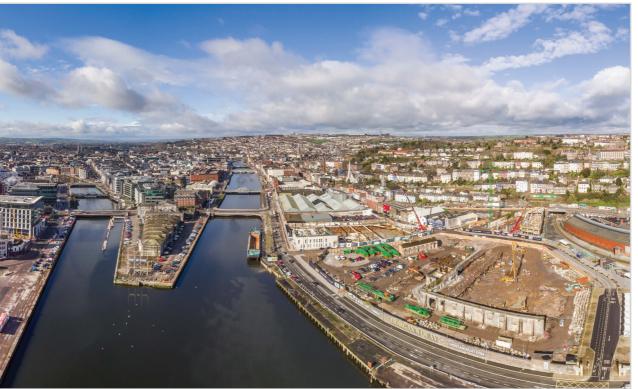

### Location

The property is located at the western end of the Lower Glanmire Road 500 metres north east of Cork's core city centre. The surrounding area is undergoing major urban redevelopment with the under construction schemes of Penrose Dock and Horgans Quay. Penrose Dock comprises a 250,000 sq.ft. gold lead standard office scheme. Horgans Quay scheme (opposite the site) proposes a 120 bedroom boutique hotel, 325 apartments, 310,000 sq.ft. of Grade A offices, shops, services and public realm. The surrounding area is also a long established and popular residential location