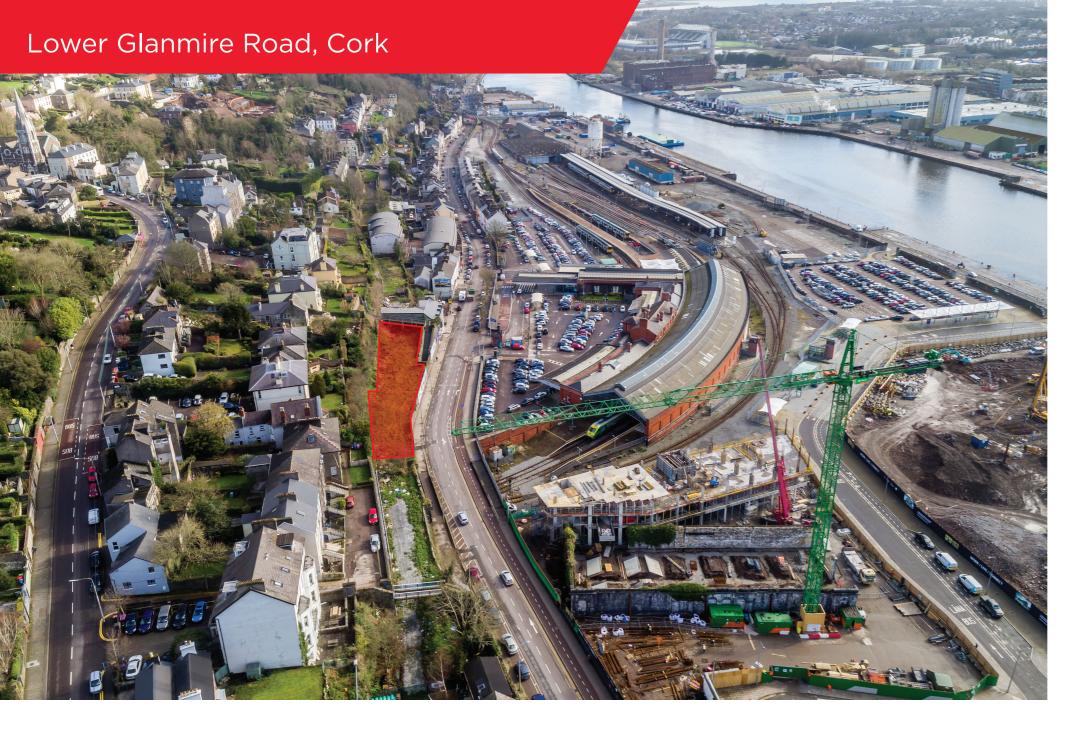

# Development Site, Lower Glanmire Road, Cork

Development Site 0.139 ha (0.343 acres) approx.

## **Description**

Infill brownfield site broadly rectangular in shape that is currently discussed and overgrown. The site includes sections only of the stone wall that fronts the Lower Glanmire Road.

### Location

The property is located at the western end of the Lower Glanmire Road 500 metres north east of Cork's core city centre. The surrounding area is undergoing major urban redevelopment with the under construction schemes of Penrose Dock and Horgans Quay. Penrose Dock comprises a 250,000 sq.ft. gold lead standard office scheme. Horgans Quay scheme (opposite the site) proposes a 120 bedroom boutique hotel, 325 apartments, 310,000 sq.ft. of Grade A offices, shops, services and public realm. The surrounding area is also a long established and popular residential location