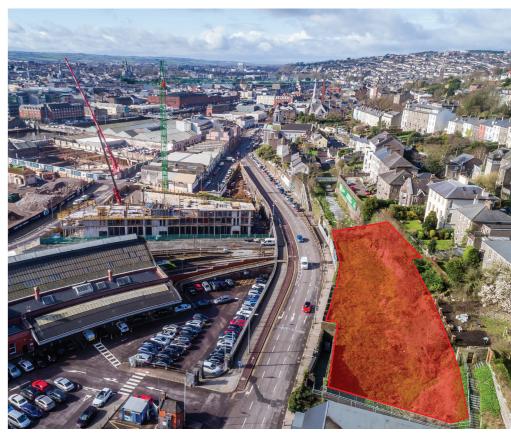

### **Property Highlights**

- Superb City Centre development opportunity
- Excellent location opposite Kent Railway Station 500 metres from Cork's core city centre
- Adjacent to the major urban developments of Horgans Quay (Dean Hotel, Residential Offices and Retail) and Penrose Dock development under construction
- Infill residential development opportunity
- Expired planning permission granted for a three storey 17 no. Apartment building with car Parking
- The site extends to 0.139 ha (0.343 acres) approximately

## **Description**

Infill brownfield site broadly rectangular in shape that is currently discussed and overgrown. The site includes sections only of the stone wall that fronts the Lower Glanmire Road.

### Location

The property is located at the western end of the Lower Glanmire Road 500 metres north east of Cork's core city centre. The surrounding area is undergoing major urban redevelopment with the under construction schemes of Penrose Dock and Horgans Quay. Penrose Dock comprises a 250,000 sq.ft. gold lead standard office scheme. Horgans Quay scheme (opposite the site) proposes a 120 bedroom boutique hotel, 325 apartments, 310,000 sq.ft. of Grade A offices, shops, services and public realm. The surrounding area is also a long established and popular residential location